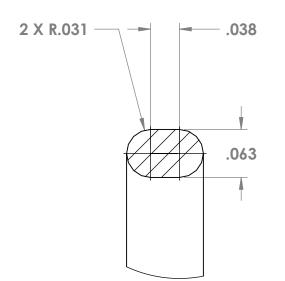

Е

D





6

5

4



8

7

8

F

Е

D

С

В

А

7

|      | 1    |  |
|------|------|--|
| ZONE | REV. |  |
|      |      |  |

5

6



Е

D

-

С



3

DETAIL B SCALE 8 : 1

|                 |        | UNLESS OTHERWISE SPECIFIED:<br>DIMENSIONS ARE IN: INCHES[mm]<br>TOLERANCES: ANGULAR: ±2°<br>TWO PLACE DECIMAL: ±.03<br>THREE PLACE DECIMAL: ±.015 |           | 08                                                                         | ► <b>POLYCASE</b><br>YOUR PERFECT FIT<br>1305 CHESTER IND. PARKWAY AVON, OHIO 44011-1083 U.S.A.<br>PH#: 1-800-248-1233, 440-934-0444 FAX#: 440-934-0088 |      |            |           |               |             |                  |
|-----------------|--------|---------------------------------------------------------------------------------------------------------------------------------------------------|-----------|----------------------------------------------------------------------------|-------