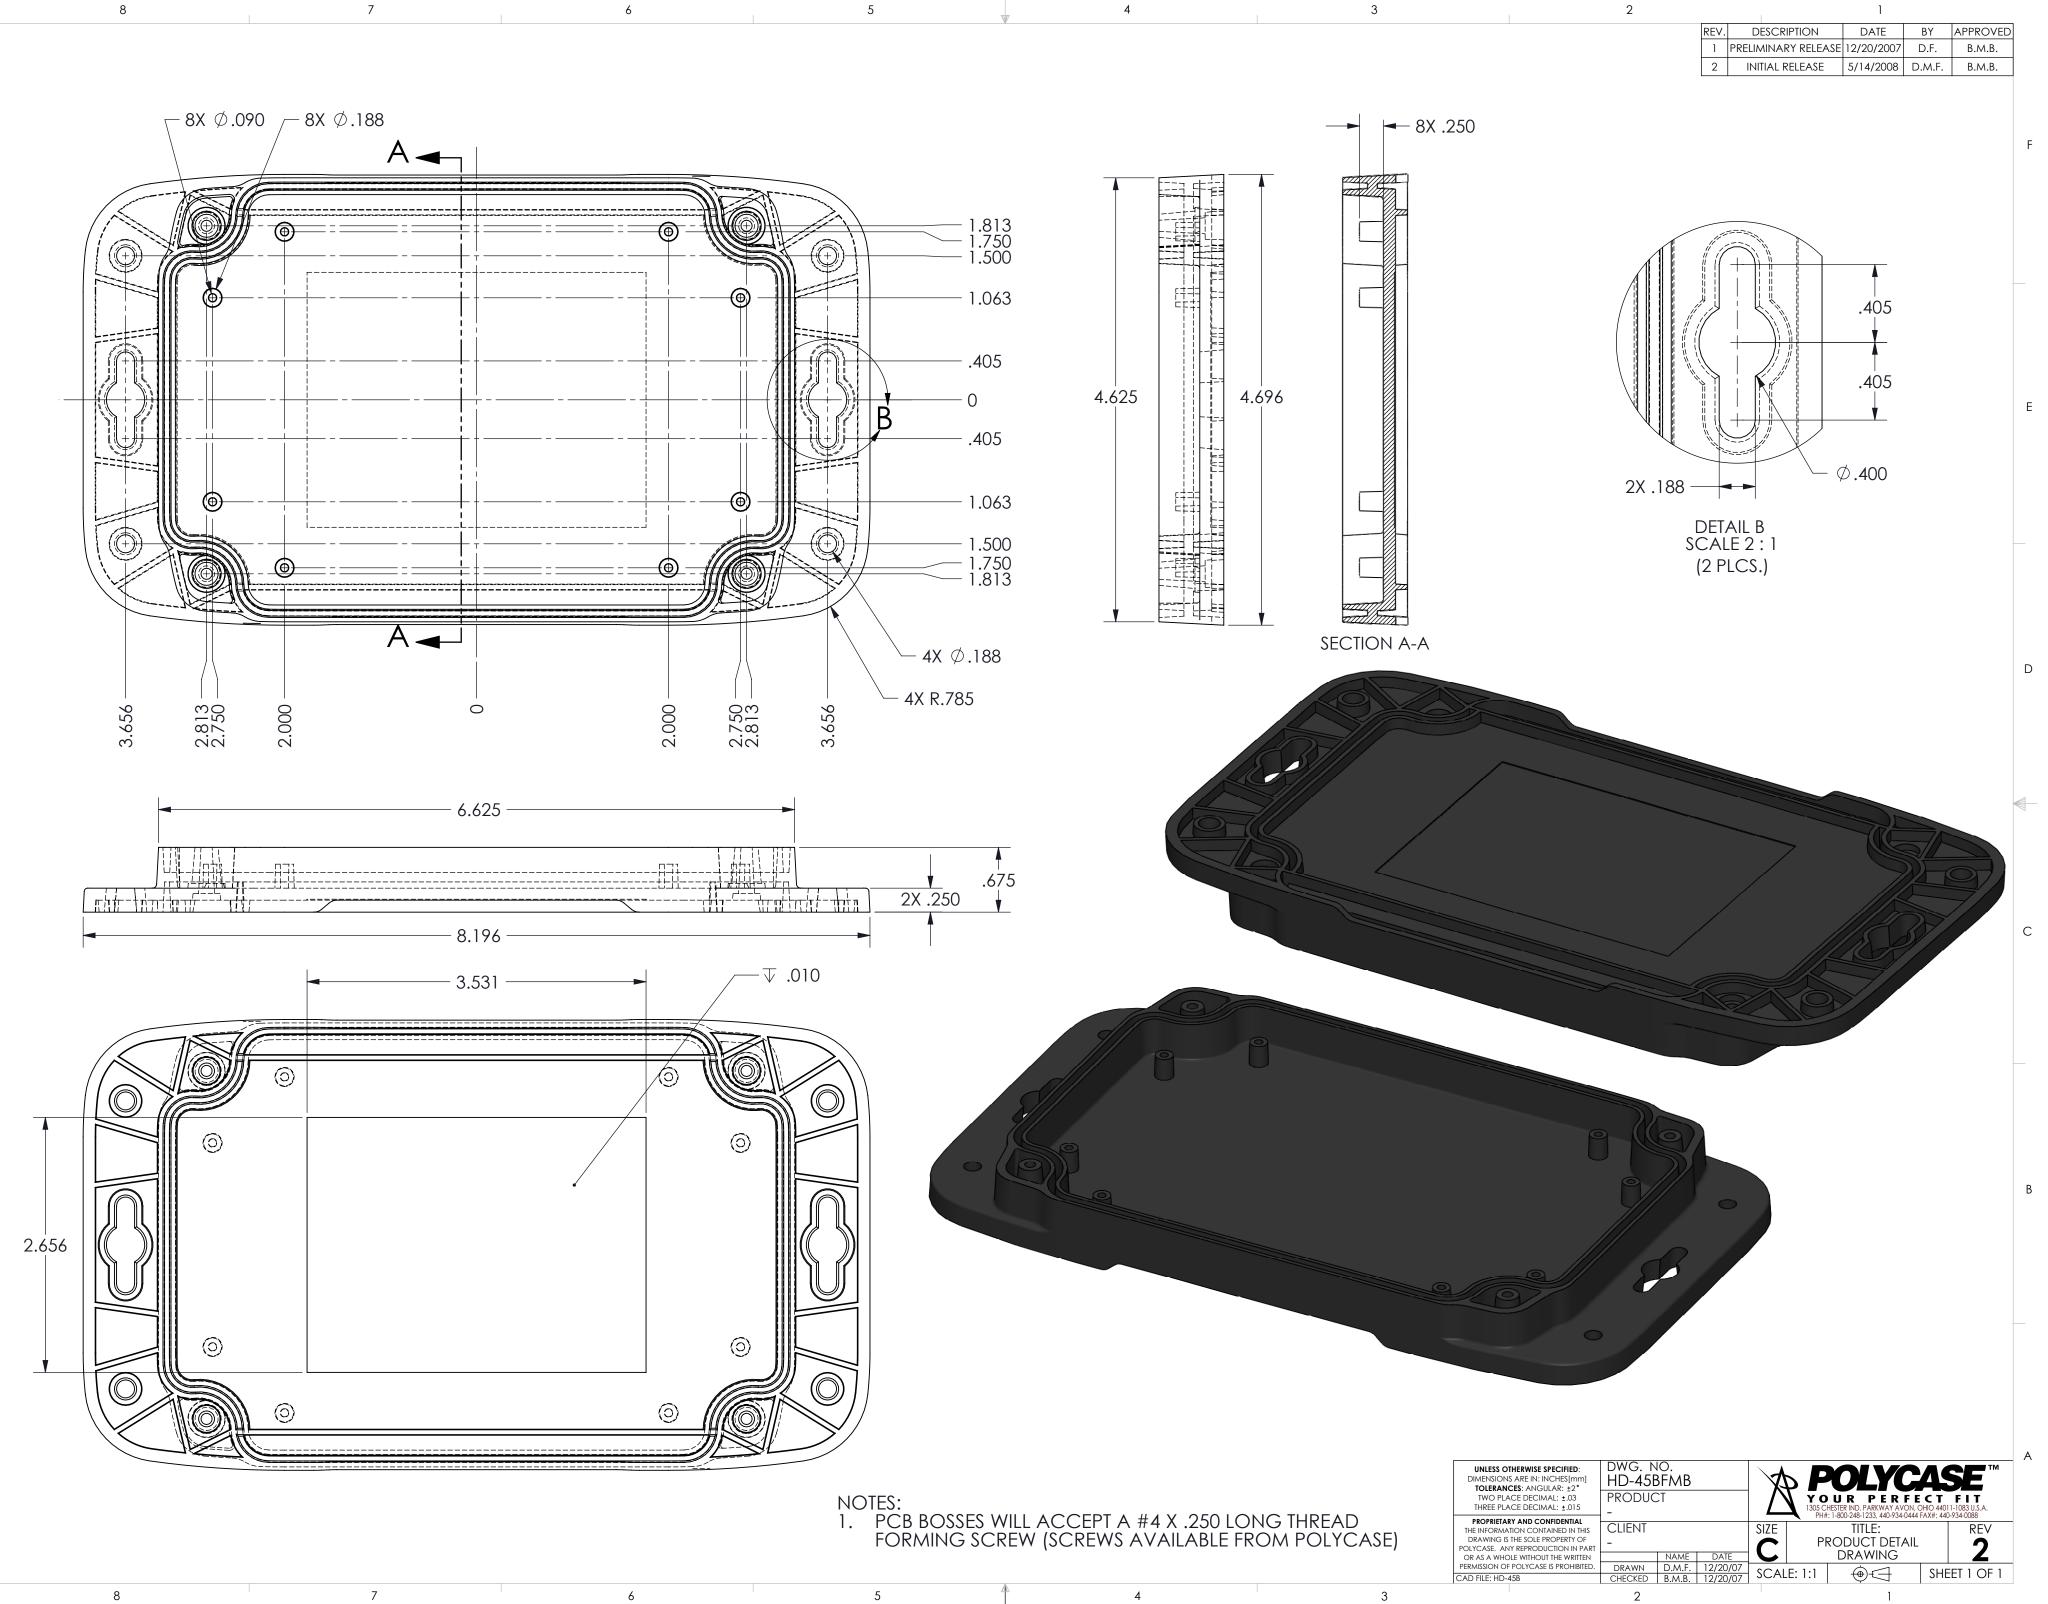

Е

D

6

5

4

8

7

8

F

Е

D

С

В

А

7

|      | 1    |  |
|------|------|--|
| ZONE | REV. |  |
|      |      |  |