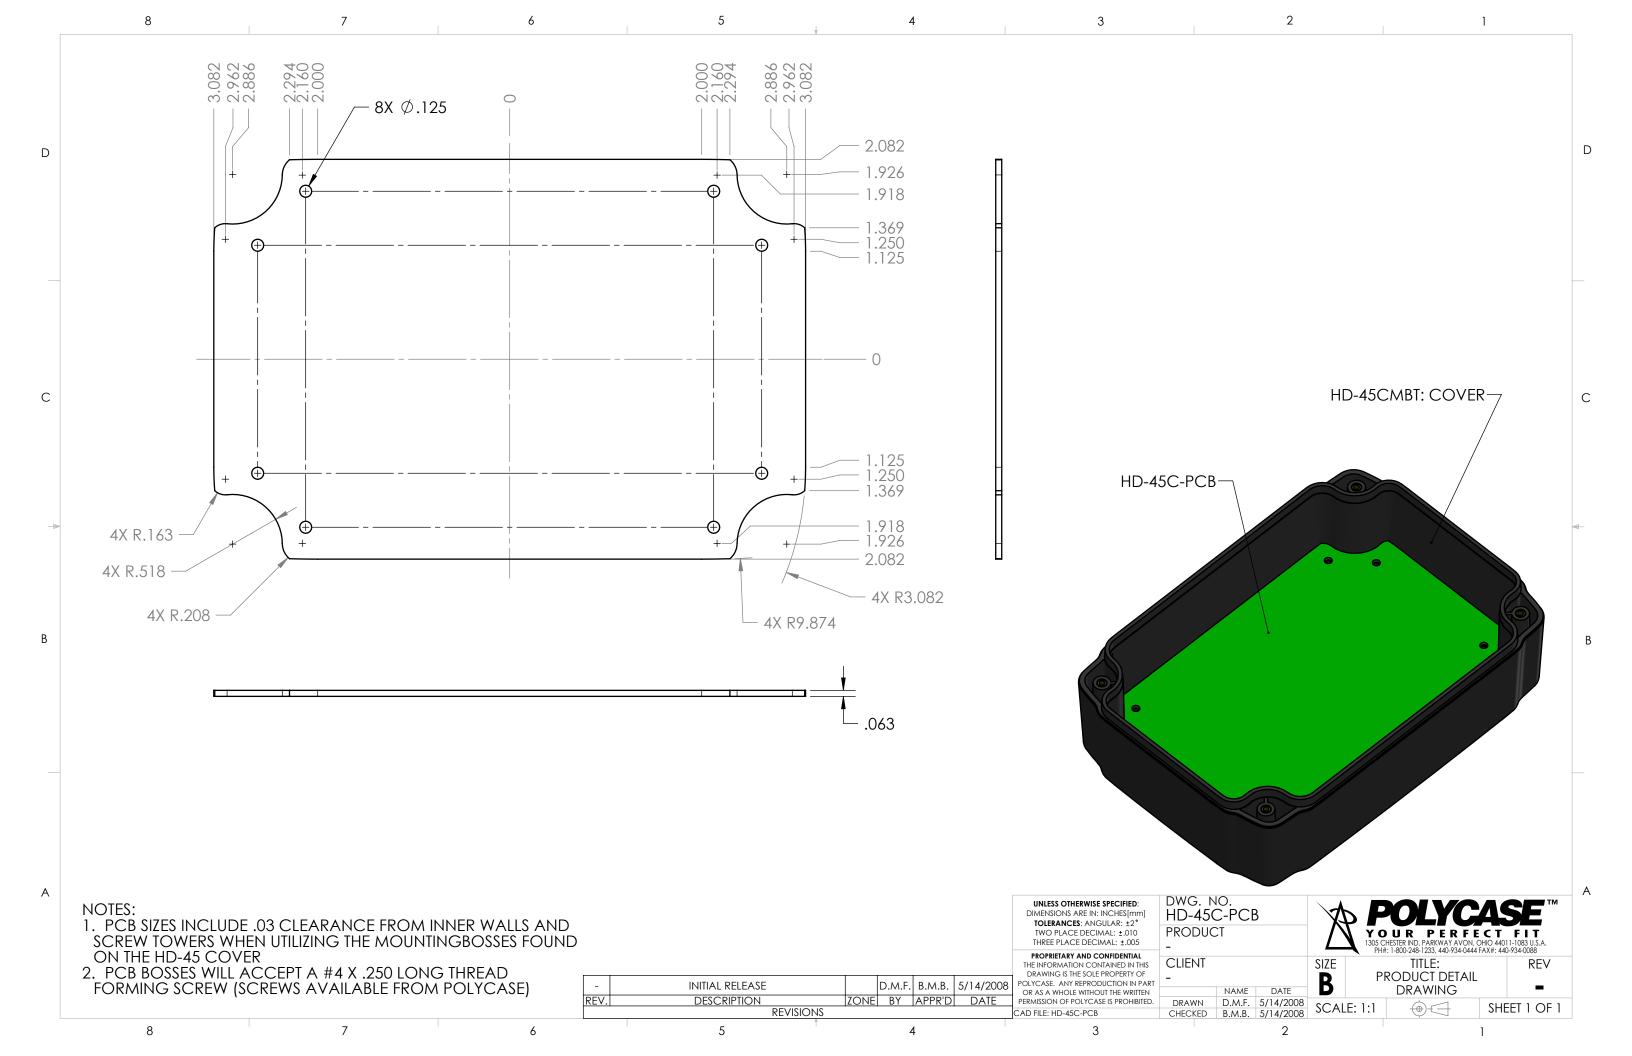

Е

D

6

5

4

8

7

8

F

Е

D

С

В

А

7

|      | 1    |  |
|------|------|--|
| ZONE | REV. |  |
|      |      |  |

|                 |        | UNLESS OTHERWISE SPECIFIED:<br>DIMENSIONS ARE IN: INCHES[mm]<br>TOLERANCES: ANGULAR: ±2°<br>TWO PLACE DECIMAL: ±.03<br>THREE PLACE DECIMAL: ±.015 |           | 08                                                                         | ► <b>POLYCASE</b><br>YOUR PERFECT FIT<br>1305 CHESTER IND. PARKWAY AVON, OHIO 44011-1083 U.S.A.<br>PH#: 1-800-248-1233, 440-934-0444 FAX#: 440-934-0088 |      |            |           |               |             |                  |
|-----------------|--------|---------------------------------------------------------------------------------------------------------------------------------------------------|-----------|----------------------------------------------------------------------------|---------------------------------------------------------------------------------------------------------------------------------------------------------|------|------------|-----------|---------------|-------------|------------------|
|                 |        |                                                                                                                                                   |           | PROPRIETARY AND CONFIDENTIAL<br>THE INFORMATION CONTAINED IN THIS          | CLIENT                                                                                                                                                  |      |            | SIZE      | TITLE:        | 4 FAX#: 44U | -934-0088<br>REV |
| INITIAL RELEASE | D.M.F. | B.M.B.                                                                                                                                            | 5/14/2008 |                                                                            | -                                                                                                                                                       |      |            |           | PRODUCT DETAI | L           | 1                |
| DESCRIPTION     | BY     | APPR'D                                                                                                                                            | DATE      | OR AS A WHOLE WITHOUT THE WRITTEN<br>PERMISSION OF POLYCASE IS PROHIBITED. | DRAMA                                                                                                                                                   | NAME | DATE       |           | DRAWING       |             |                  |
| REVISIONS       |        |                                                                                                                                                   |           | CAD FILE: Gasket-45                                                        | DRAWN<br>CHECKED                                                                                                                                        |      | 12/20/2007 | SCALE: 1: | 1 +           | SHE         | ET 1 OF 1        |
|                 |        | 3                                                                                                                                                 |           |                                                                            | 2                                                                                                                                                       |      |            |           | 1             |             |                  |