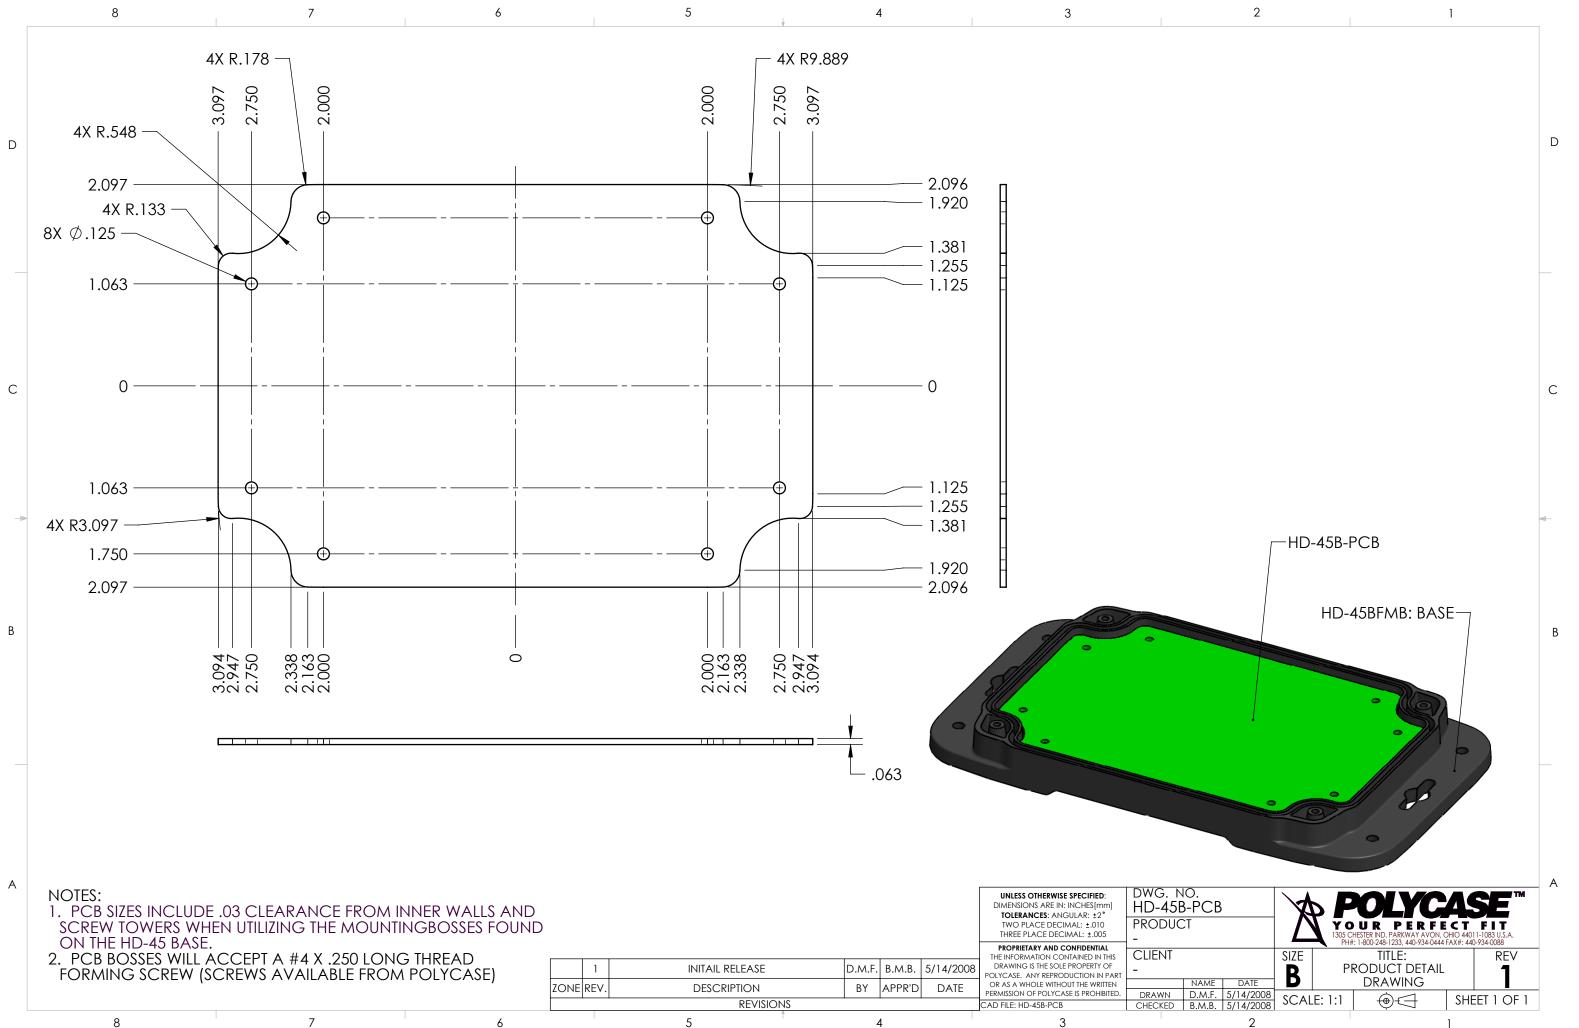

Е

D

6

5

4

8

7

8

F

Е

D

С

В

А

7

|      | 1    |  |
|------|------|--|
| ZONE | REV. |  |
|      |      |  |

|                 |        | UNLESS OTHERWISE SPECIFIED:<br>DIMENSIONS ARE IN: INCHES[mm]<br>TOLERANCES: ANGULAR: ±2°<br>TWO PLACE DECIMAL: ±.03<br>THREE PLACE DECIMAL: ±.015 |           | 08                                                                         | ► <b>POLYCASE</b><br>YOUR PERFECT FIT<br>1305 CHESTER IND. PARKWAY AVON, OHIO 44011-1083 U.S.A.<br>PH#: 1-800-248-1233, 440-934-0444 FAX#: 440-934-0088 |      |            |           |               |             |                  |
|-----------------|--------|---------------------------------------------------------------------------------------------------------------------------------------------------|-----------|----------------------------------------------------------------------------|---------------------------------------------------------------------------------------------------------------------------------------------------------|------|------------|-----------|---------------|-------------|------------------|
|                 |        |                                                                                                                                                   |           | PROPRIETARY AND CONFIDENTIAL<br>THE INFORMATION CONTAINED IN THIS          | CLIENT                                                                                                                                                  |      |            | SIZE      | TITLE:        | 4 FAX#: 44U | -934-0088<br>REV |
| INITIAL RELEASE | D.M.F. | B.M.B.                                                                                                                                            | 5/14/2008 |                                                                            | -                                                                                                                                                       |      |            |           | PRODUCT DETAI | L           | 1                |
| DESCRIPTION     | BY     | APPR'D                                                                                                                                            | DATE      | OR AS A WHOLE WITHOUT THE WRITTEN<br>PERMISSION OF POLYCASE IS PROHIBITED. | DRAMA                                                                                                                                                   | NAME | DATE       |           | DRAWING       |             |                  |
| REVISIONS       |        |                                                                                                                                                   |           | CAD FILE: Gasket-45                                                        | DRAWN<br>CHECKED                                                                                                                                        |      | 12/20/2007 | SCALE: 1: | 1 +           | SHE         | ET 1 OF 1        |
|                 |        | 3                                                                                                                                                 |           |                                                                            | 2                                                                                                                                                       |      |            |           | 1             |             |                  |