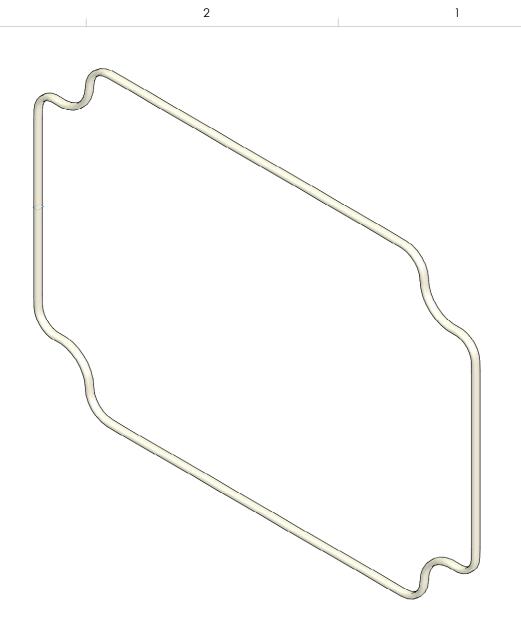

Е

D





6

5

4



8

7

8

F

Е

D

С

В

А

7

|      | 1    |  |
|------|------|--|
| ZONE | REV. |  |
|      |      |  |

5

6



Е

D

-

С



3

DETAIL B SCALE 8 : 1

|                 |        | UNLESS OTHERWISE SPECIFIED:<br>DIMENSIONS ARE IN: INCHES[mm]<br>TOLERANCES: ANGULAR: ±2°<br>TWO PLACE DECIMAL: ±.03<br>THREE PLACE DECIMAL: ±.015 |           | 08                                                                         | ► <b>POLYCASE</b><br>YOUR PERFECT FIT<br>1305 CHESTER IND. PARKWAY AVON, OHIO 44011-1083 U.S.A.<br>PH#: 1-800-248-1233, 440-934-0444 FAX#: 440-934-0088 |      |            |           |               |             |                  |
|-----------------|--------|---------------------------------------------------------------------------------------------------------------------------------------------------|-----------|----------------------------------------------------------------------