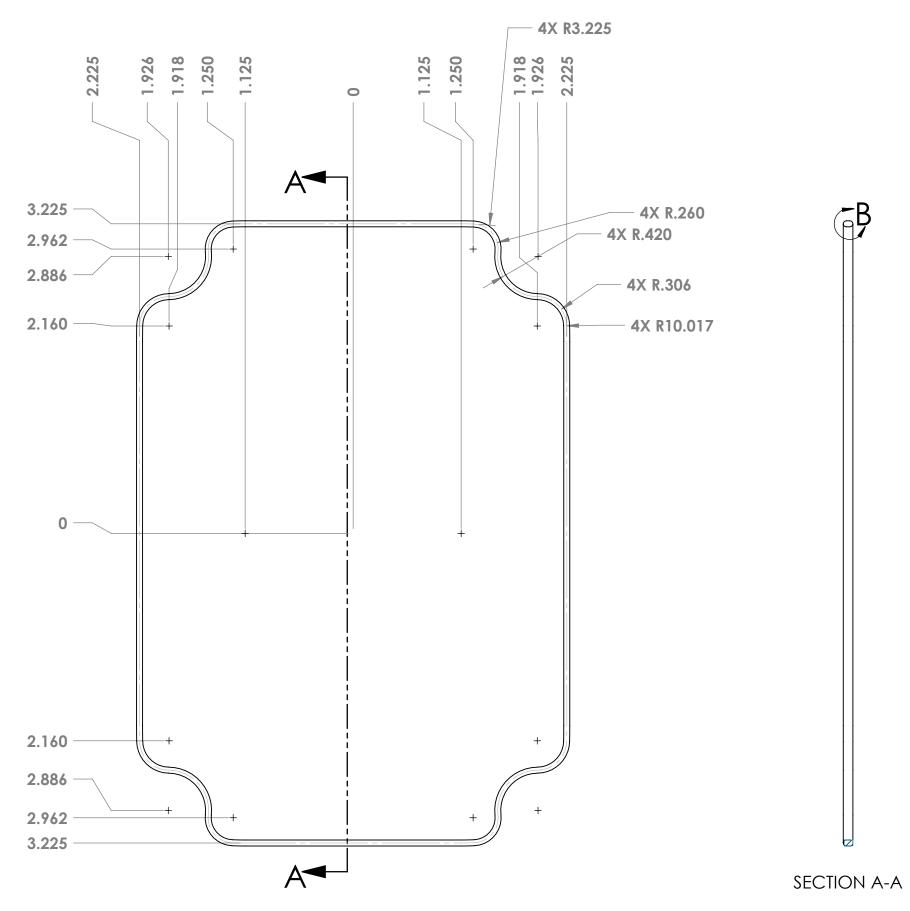

5

6

Е

D

-

С

3

DETAIL B SCALE 8 : 1

|                 |        | UNLESS OTHERWISE SPECIFIED:<br>DIMENSIONS ARE IN: INCHES[mm]<br>TOLERANCES: ANGULAR: ±2°<br>TWO PLACE DECIMAL: ±.03<br>THREE PLACE DECIMAL: ±.015 |           | 08                                                                         | ► <b>POLYCASE</b><br>YOUR PERFECT FIT<br>1305 CHESTER IND. PARKWAY AVON, OHIO 44011-1083 U.S.A.<br>PH#: 1-800-248-1233, 440-934-0444 FAX#: 440-934-0088 |      |            |           |               |             |                  |
|-----------------|--------|---------------------------------------------------------------------------------------------------------------------------------------------------|-----------|----------------------------------------------------------------------------|---------------------------------------------------------------------------------------------------------------------------------------------------------|------|------------|-----------|---------------|-------------|------------------|
|                 |        |                                                                                                                                                   |           | PROPRIETARY AND CONFIDENTIAL<br>THE INFORMATION CONTAINED IN THIS          | CLIENT                                                                                                                                                  |      |            | SIZE      | TITLE:        | 4 FAX#: 44U | -934-0088<br>REV |
| INITIAL RELEASE | D.M.F. | B.M.B.                                                                                                                                            | 5/14/2008 |                                                                            | -                                                                                                                                                       |      |            |           | PRODUCT DETAI | L           | 1                |
| DESCRIPTION     | BY     | APPR'D                                                                                                                                            | DATE      | OR AS A WHOLE WITHOUT THE WRITTEN<br>PERMISSION OF POLYCASE IS PROHIBITED. | DRAMA                                                                                                                                                   | NAME | DATE       |           | DRAWING       |             |                  |
| REVISIONS       |        |                                                                                                                                                   |           | CAD FILE: Gasket-45                                                        | DRAWN<br>CHECKED                                                                                                                                        |      | 12/20/2007 | SCALE: 1: | 1 +           | SHE         | ET 1 OF 1        |
|                 |        | 3                                                                                                                                                 |           |                                                                            | 2                                                                                                                                                       |      |            |           | 1             |             |                  |