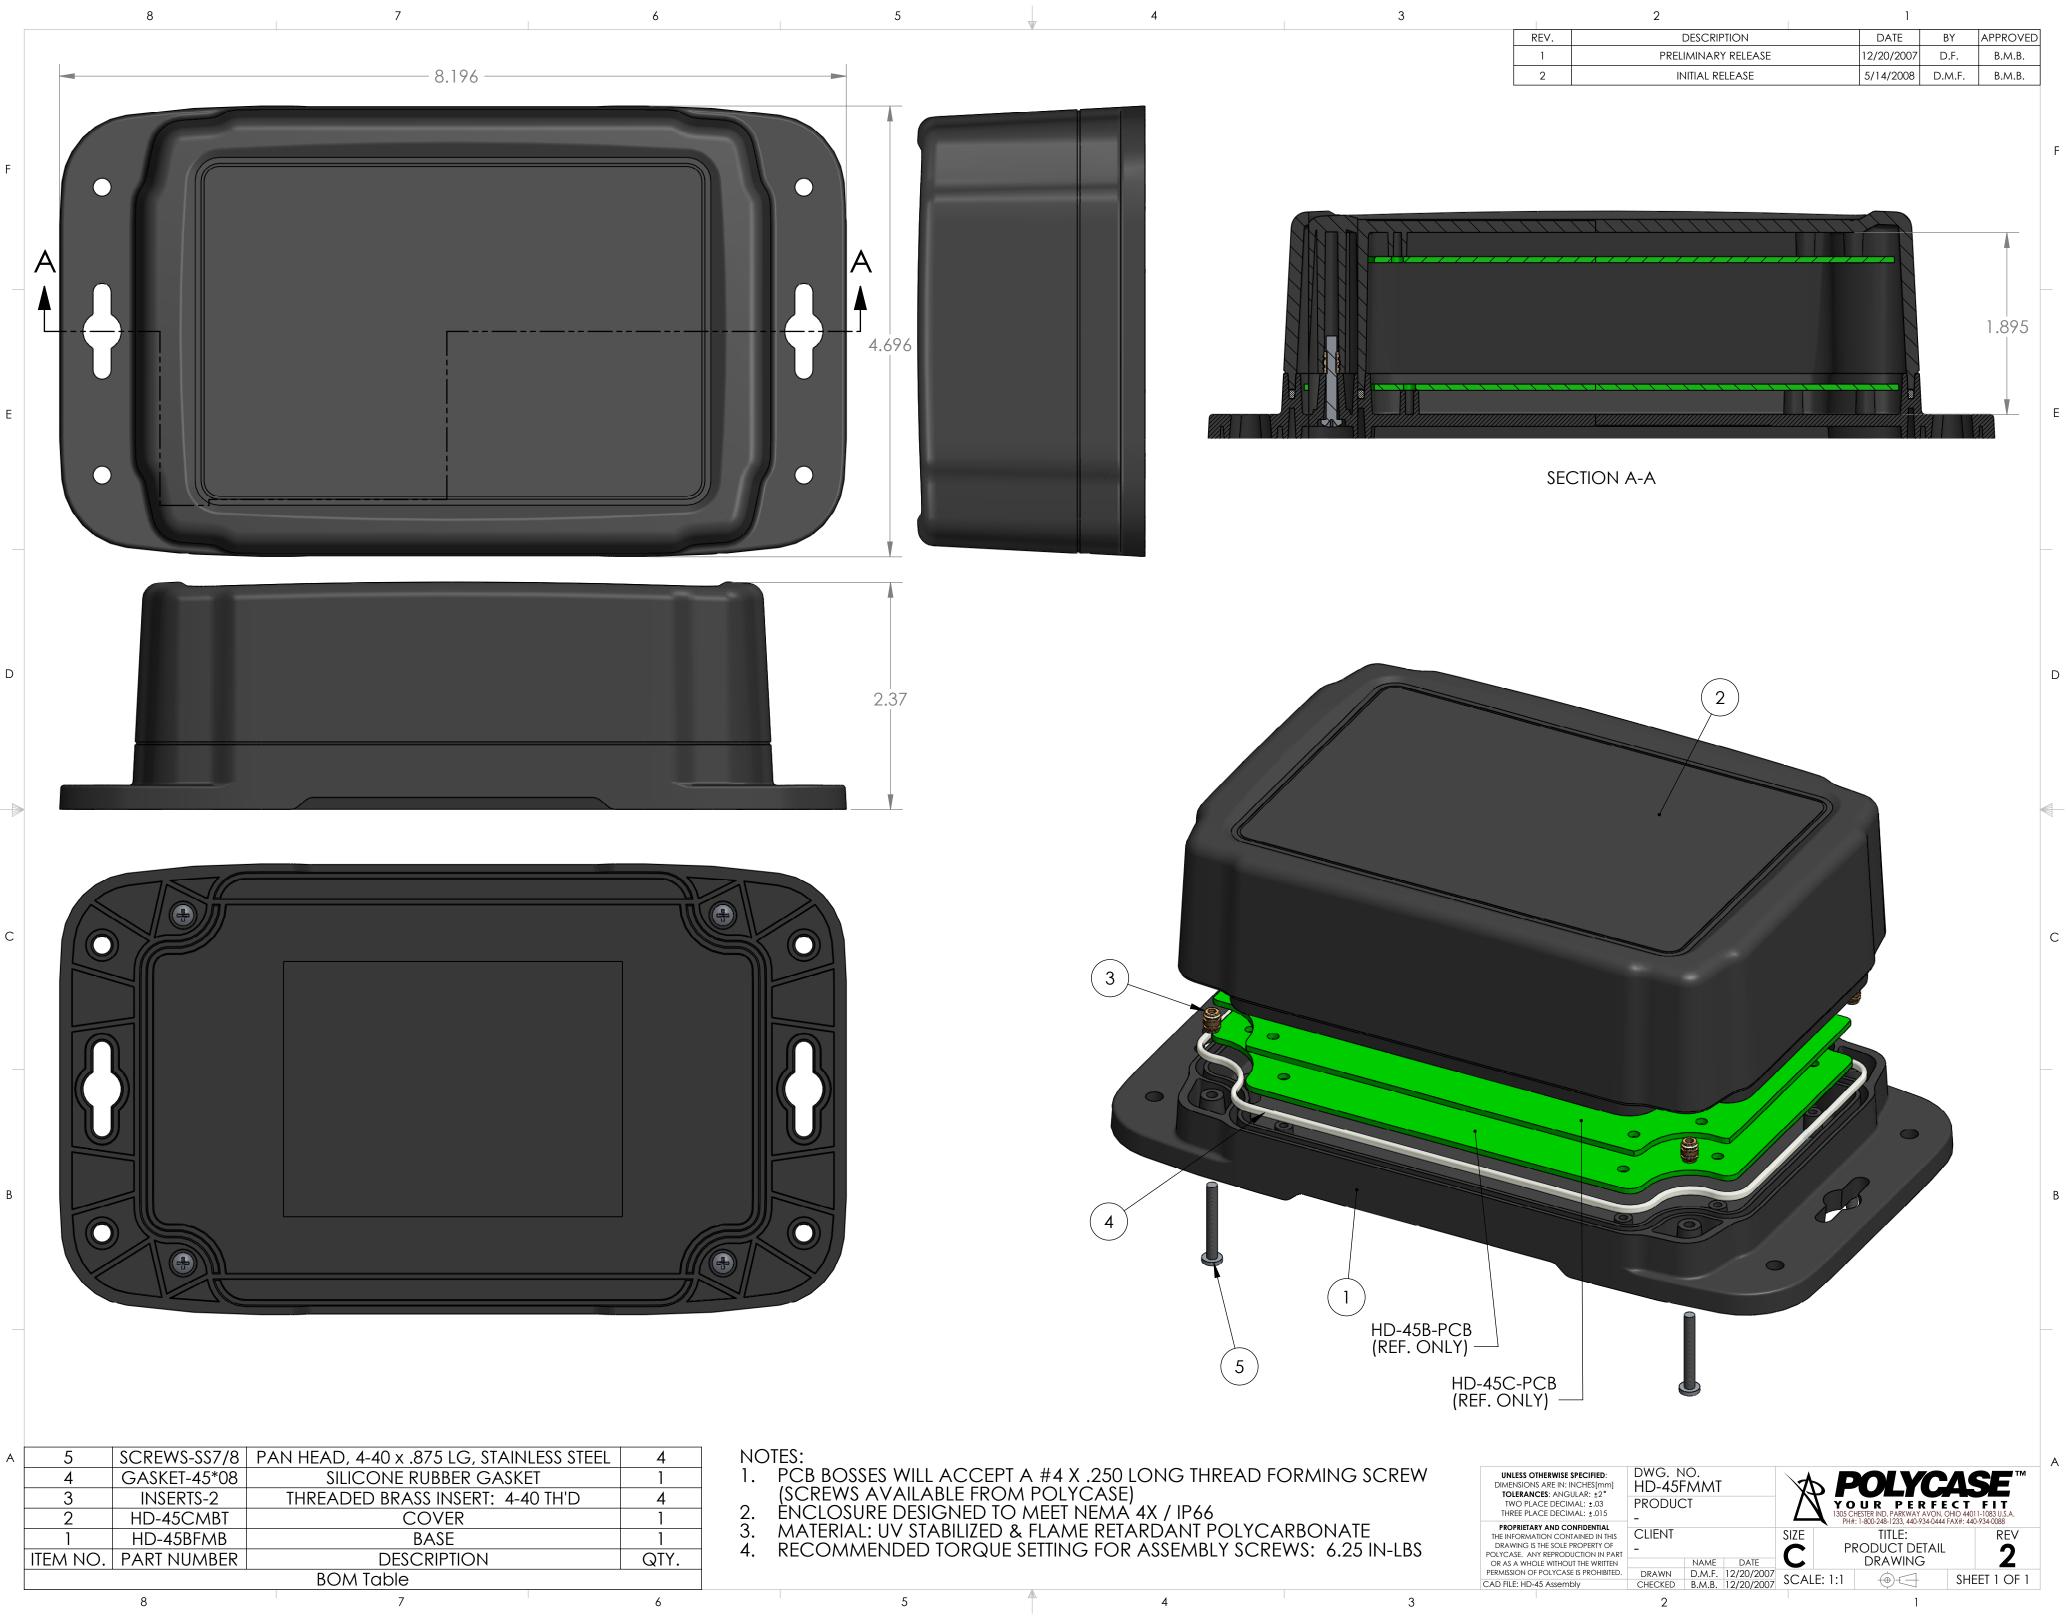

Е

D

6

5

4

8

7

8

F

Е

D

С

В

А

7

|      | 1    |  |
|------|------|--|
| ZONE | REV. |  |
|      |      |  |