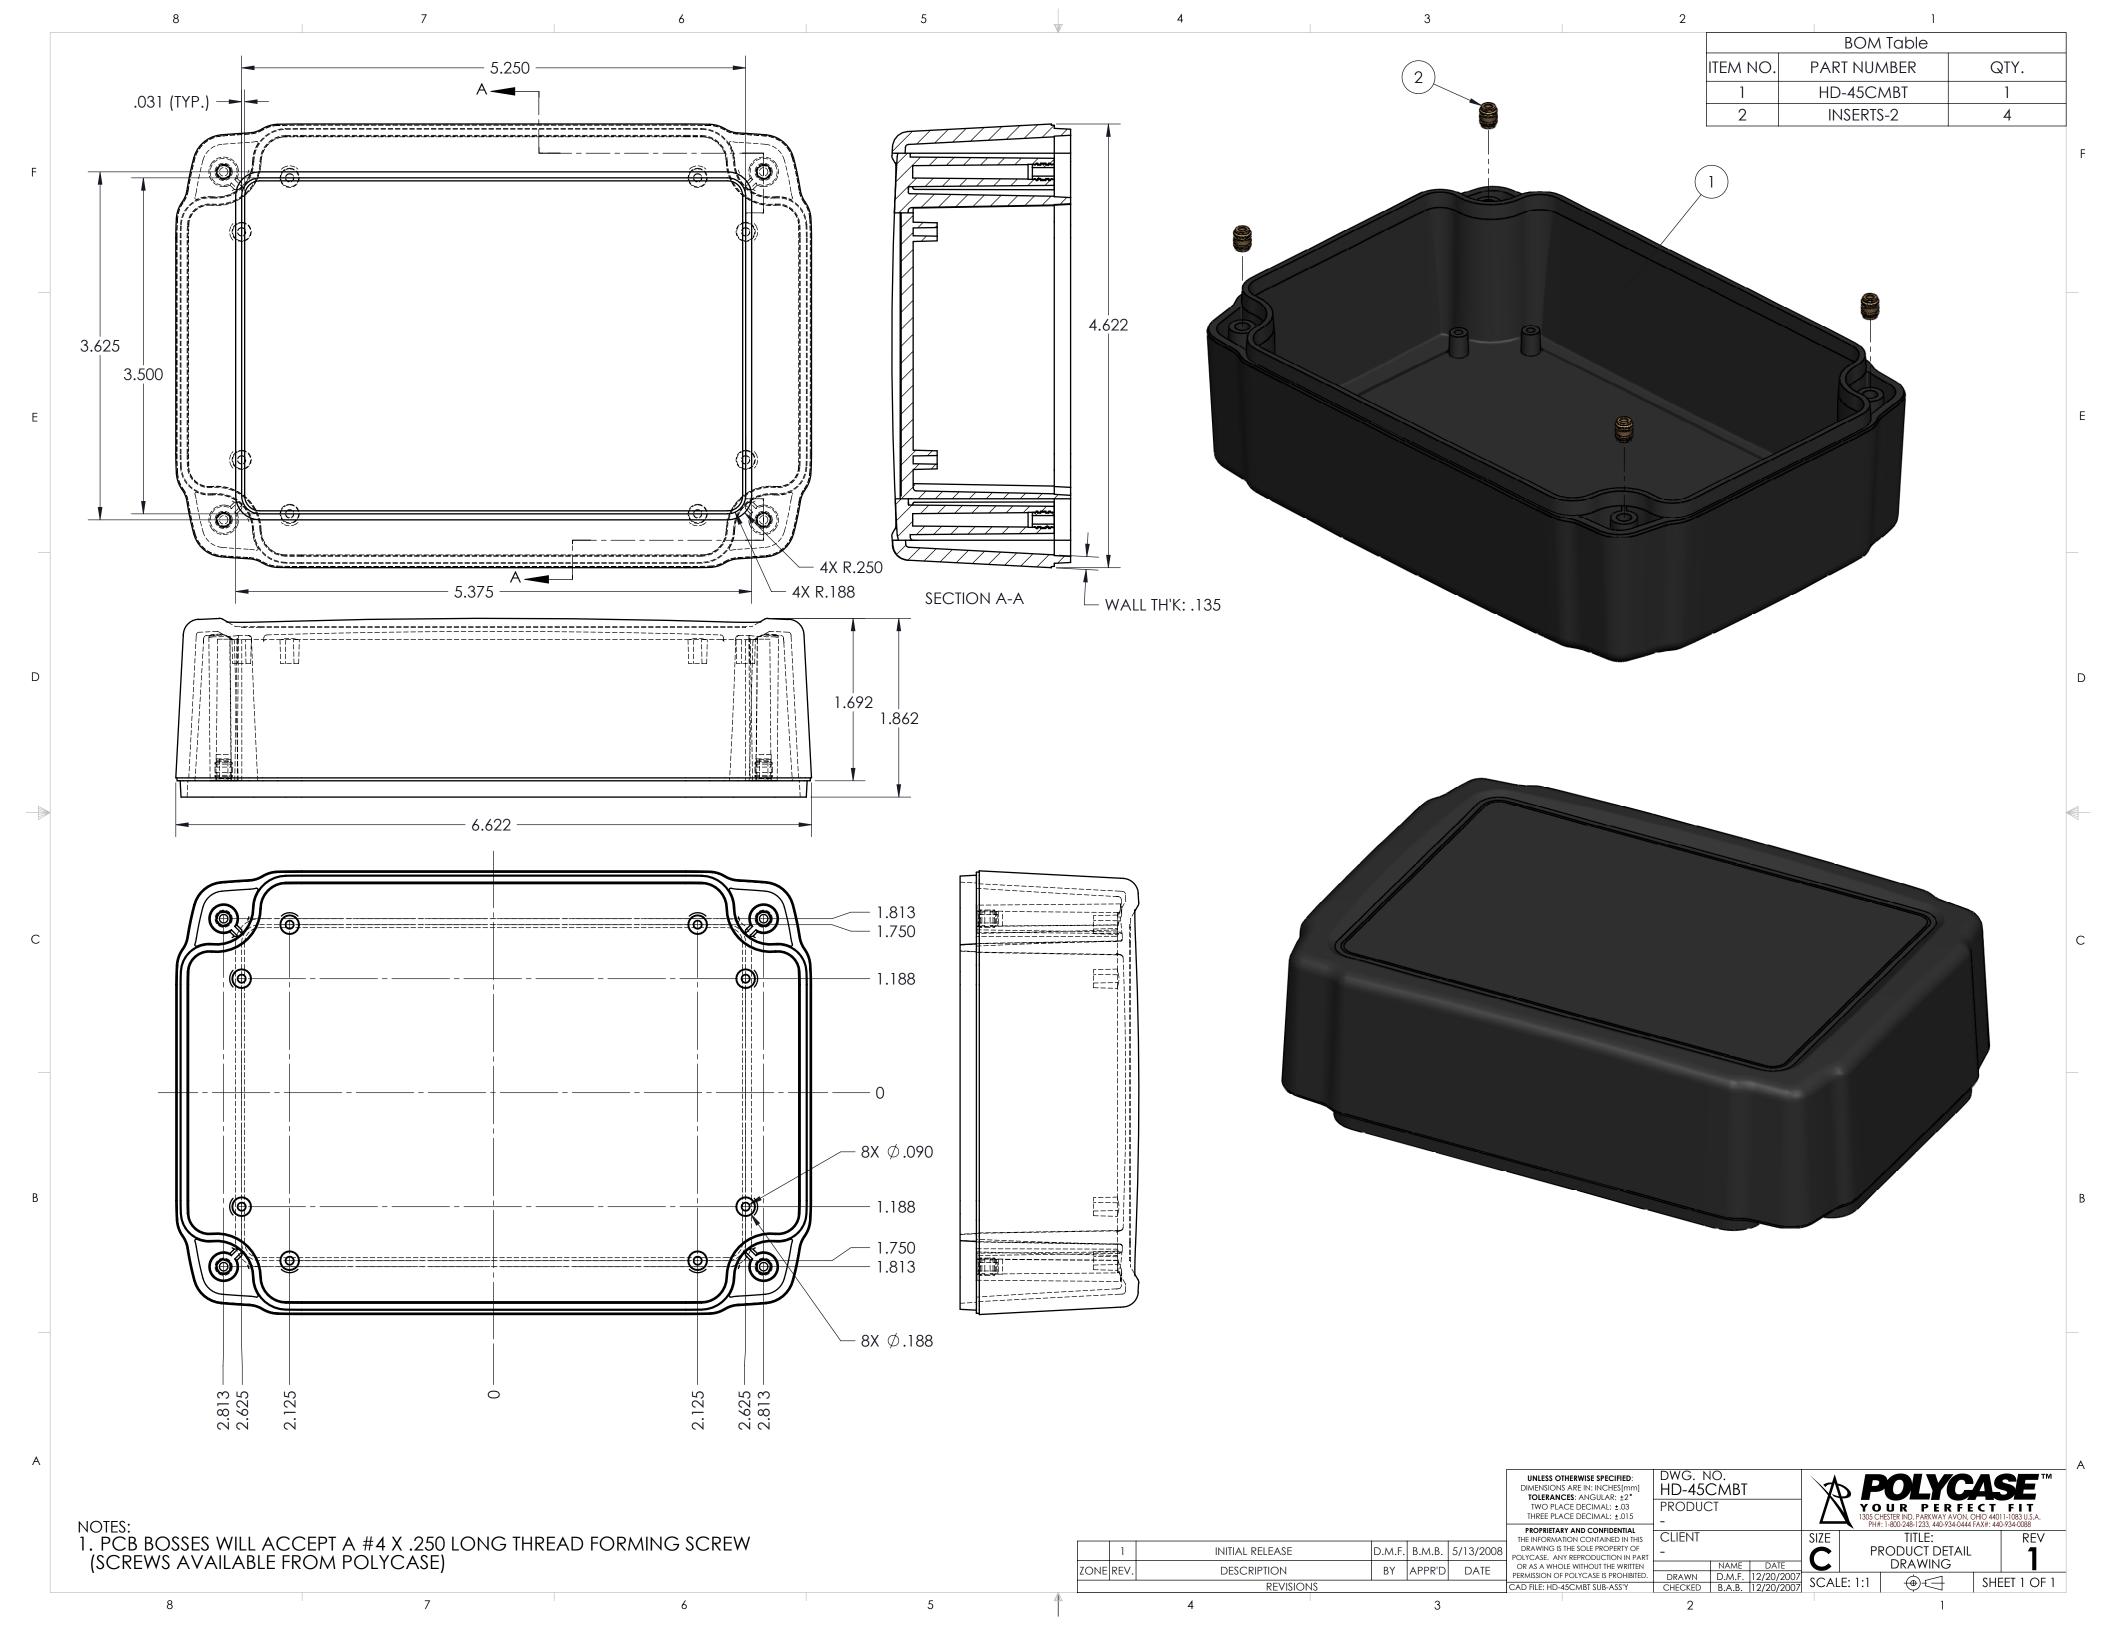

Е

D

6

5

4

8

7

8

F

Е

D

С

В

А

7

|      | 1    |  |
|------|------|--|
| ZONE | REV. |  |
|      |      |  |